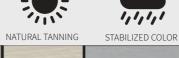

### COLOURS

MALO Nature colour will naturally evolve with time.

As our boards are composed of 60% wood, they will react when exposed to the first UV. A slight tanning will appear at the surface of the board (see installation guide). This natural phenomenon will disappear after a few weeks.

111

SECOND PHASE

THIRD PHASE

FIRST PHASE

Before exposure to UV After a few hours of After a few week of exposure exposure to the sun to outside environment