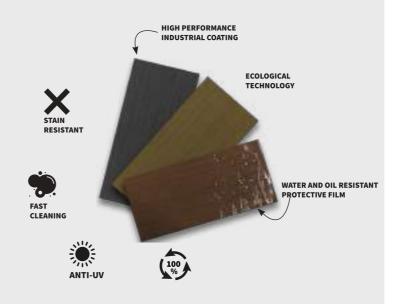

RESISTANT THE MASS APPEARANCE

PROTECT TECHNOLOGY IS A INNOVATION DEVELOPED BY OUR EXPERTS. IT IS UNIQUE ON THE WPC MARKET.

### WHAT IS PROTECT TECHNOLOGY ?

PROTECT boards are unique on the market. They are ecological and benefit from a high performance industrial coating. They are resistant to UV, have a water and oil resistant protective film and are easily cleaned. Over time, the boards can be touched-up (in case of impact) without any colour changes.