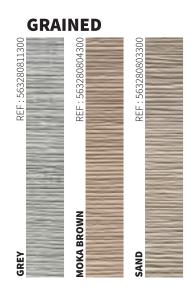

## **COLORS**

### COLOURS

MALO Nature colour will naturally evolve with time.

As our boards are composed of 60% wood, they will react when exposed to the first UV. A slight tanning will appear at the surface of the board (see installation guide). This natural phenomenon will disappear after a few weeks.