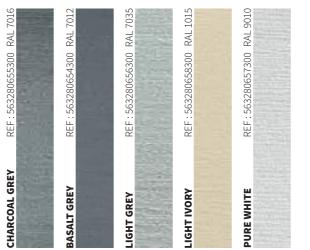

## **COLORS**

### COLOURS

MALO Nature colour will naturally evolve with time.

As our boards are composed of 60% wood, they will react when exposed to the first UV. A slight tanning will appear at the surface of the board (see installation guide). This natural phenomenon will disappear after a few weeks.