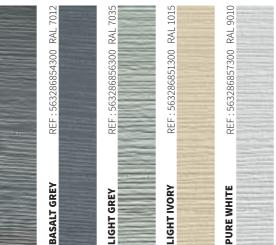

## **COLORS**

### COLOURS

MALO Nature colour will naturally evolve with time.

As our boards are composed of 60% wood, they will react when exposed to the first UV. A slight tanning will appear at the surface of the board (see installation guide). This natural phenomenon will disappear after a few weeks.