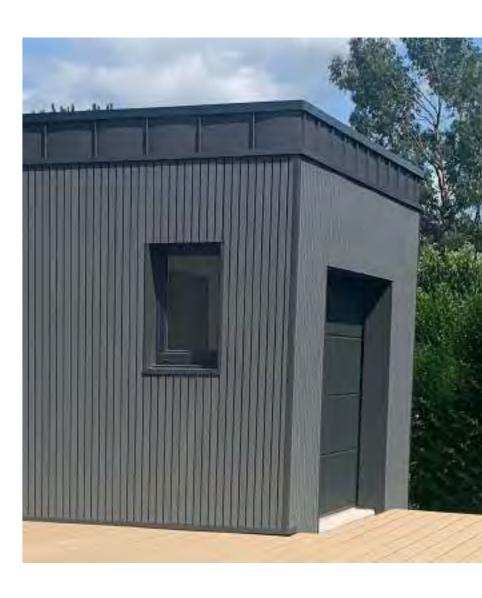

# **NOVA NATURE**

NOVA NATURE KEEPS THE BENEFIT OF MALO NATURE BOARDS WITH A MODERN AESTHETIC. NOVA NATURE CLADDING IS COMPATIBLE WITH THE MALO NATURE FOR AN EVEN WIDER RANGE OF INDIVIDUAL AND UNIQUE DESIGN POSSIBILITIES.

RESISTANT

SYLNEO CLADDING GIVES AN **UNPARALLELED CHARACTER** TO YOUR BUILD PROJECTS. IT CAN TOTALLY TRANSFORM AN OLD. TIRED HOUSE FACADE INTO A MODERN AND APPEALING HOME.

PROOF