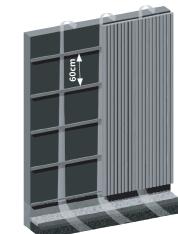

### **TYPES OF INSTALLATION**

HORIZONTAL INSTALLATION

VERTICAL INSTALLATION

╋

NOVA installation was designed to reduced installation time. Its exclusive profile allows dor a single layer structure when installed vertically, the ventilation is assured by the board's shape.