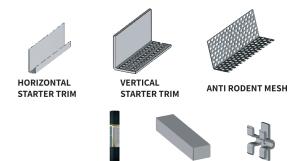

the financial support of ADEME.

\* WE ARE ENDEAVOURING TO USE 100% OF RECYCLED POLYMER AS PART OF THE ECODESIGN PROJECT WITH ADEME.

#### Service

We provide technical assistance for our customers and we examine their projects upstream so as to offer them a solution, tailored and adapted to their needs.

**20 YEARS WARRANTY\* THIS WARRANTY APPLIES** TO BOARDS THAT HAVE SUFFERED STRUCTURAL DAMAGE DUE TO TERMITES, WOOD DECAY FUNGUS OR SOFT ROT".

### MANUFACTURE

Our polymers provide SYLNEO products with mechanical strength unequalled on the market. Our control of the wood fibres prevents moisture uptake and abnormal expansion of our products. Our wood composites are 100% and indefinitely recyclable. They are made of **PEFC certified** timber from our French sawmills.



## ACCESSORIES







## **COLORS**





### **TYPES OF INSTALLATION**

HORIZONTAL INSTALLATION

VERTICAL INSTALLATION







╋

NOVA installation was designed to reduced installation time. Its exclusive profile allows dor a single layer structure when installed vertically, the ventilation is assured by the board's shape.

MALO and NOVA boards are compatible, mix colors and profiles in order to get a unique facade !

# **MALO NATURE**

NATURE CLADDING IS AN ALTERNATIVE TO WOOD FOR CONTEMPORARY LAYOUT. IT IS ALSO ENVIRONMENTALLY FRIENDLY AND 100% RENEWABLE. MALO NATURE IS NATURALLY RESISTANT TO THE ELEMENTS (WIND AND FIRE\*) IT IS ROT PROOF, SHOCK PROOF AND TOUGH AND DOES NOT NEED ADDITIONAL WOOD PROTECTION SUCH AS OILS OR PRESSURE TREATMENT.

# **MALO PROTECT**

MALO PROTECT BOARD KEEPS THE BENEFITS OF MALO