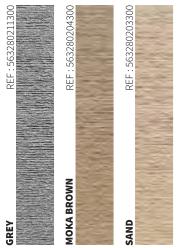

## **COLORS**

### COLOURS

MALO Nature colour will naturally evolve with time.

As our boards are composed of 60% wood, they will react when exposed to the first UV. A slight tanning will appear at the surface of the board (see installation guide). This natural phenomenon will disappear after a few weeks.