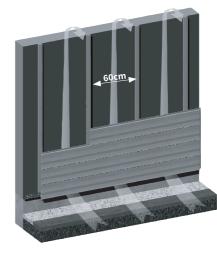

### **TYPES OF INSTALLATION**

HORIZONTAL INSTALLATION

VERTICAL INSTALLATION

╋

NOVA installation was designed to reduced installation time. Its exclusive profile allows dor a single layer structure when installed vertically, the ventilation is assured by the board's shape.