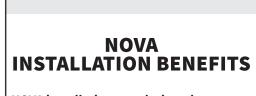

### **TYPES OF INSTALLATION**

HORIZONTAL INSTALLATION

VERTICAL INSTALLATION

╋

NOVA installation was designed to reduced installation time. Its exclusive profile allows dor a single layer structure when installed vertically, the ventilation is assured by the board's shape.

MALO and NOVA boards are compatible, mix colors and profiles in order to get a unique facade !