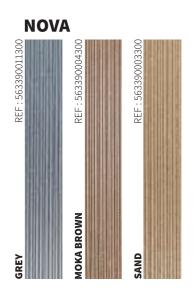

## **COLORS**

# **NOVA NATURE**

NOVA NATURE KEEPS THE BENEFIT OF MALO NATURE BOARDS WITH A MODERN AESTHETIC. NOVA NATURE CLADDING IS COMPATIBLE WITH THE MALO NATURE FOR AN EVEN WIDER RANGE OF INDIVIDUAL AND UNIQUE DESIGN POSSIBILITIES.