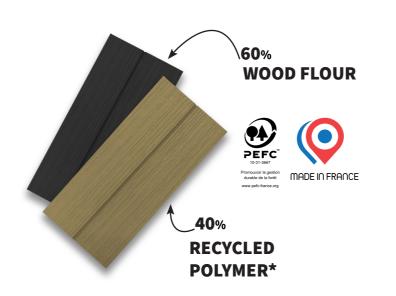

### Sustainable development

Our products are 100% and indefinitely recyclable. We use **PEFC certified timber from our French** sawmills. Our products are manufactured in France using green energy. They do not contain polluting additives such as glue. Our products are compatible with the HQE (High Quality Environmental) standard. All our products are ecodesigned and approved by ADEME (French Environment and Energy Management Agency).

### **Circular Economy**

WWW.SYLNEO.COM

SYLNEO participates in the circular economy with its PEFC LABEL, HQE STANDARD, GREEN PROCESS, MADE IN FRANCE PRODUCTION AND RECYCLED POLYMER. This operation has been conducted with the financial support of ADEME.

\* WE ARE ENDEAVOURING TO USE 100% OF RECYCLED POLYMER AS PART OF THE ECODESIGN PROJECT WITH ADEME.

### MANUFACTURE

Our polymers provide SYLNEO products with mechanical strength unequalled on the market. Our control of the wood fibres prevents moisture uptake and abnormal expansion of our products. Our wood composites are 100% and indefinitely recyclable. They are made of **PEFC certified** timber from our French sawmills.