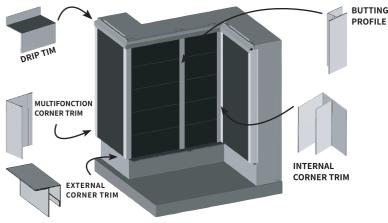

th the financial support of ADEME.

\* WE ARE ENDEAVOURING TO USE 100% OF RECYCLED POLYMER AS PART OF THE ECODESIGN PROJECT WITH ADEME.

#### Service

We provide technical assistance for our customers and we examine their projects upstream so as to offer them a solution, tailored and adapted to their needs.

**20 YEARS WARRANTY\* THIS WARRANTY APPLIES** TO BOARDS THAT HAVE SUFFERED STRUCTURAL DAMAGE DUE TO TERMITES, WOOD DECAY FUNGUS OR SOFT ROT".

### MANUFACTURE

Our polymers provide SYLNEO products with mechanical strength unequalled on the market. Our control of the wood fibres prevents moisture uptake and abnormal expansion of our products. Our wood composites are 100% and indefinitely recyclable. They are made of **PEFC certified** timber from our French sawmills.



## ACCESSORIES







## **COLORS**





### **TYPES OF INSTALLATION**

HORIZONTAL INSTALLATION

VERTICAL INSTALLATION







╋

NOVA installation was designed to reduced installation time. Its exclusive profile allows dor a single layer structure when installed vertically, the ventilation is assured by the board's shape.

MALO and NOVA boards are compatible, mix colors and profiles in order to get a unique facade !

# **MALO NATURE**

NATURE CLADDING IS AN ALTERNATIVE TO WOOD FOR CONTEMPORARY LAYOUT. IT IS ALSO ENVIRONMENTALLY FRIENDLY AND 100% RENEWABLE. MALO NATURE IS NATURALLY RESISTANT TO THE ELEMENTS (WIND AND FIRE\*) IT IS ROT PROOF, SHOCK PROOF AND TOUGH AND DOES NOT NEED ADDITIONAL WOOD PROTECTION SUCH AS OILS OR PRESSURE TREATMENT.

# **MALO PROTECT**

MALO PROTECT BOARD KEEPS THE BENEFITS OF MA